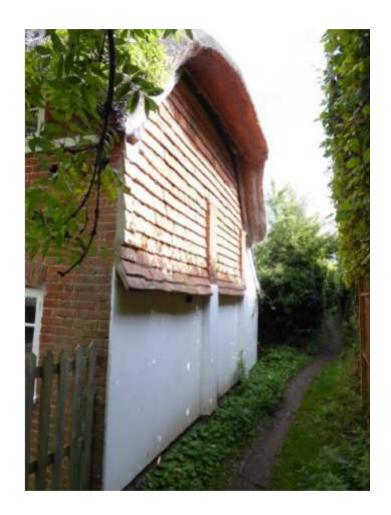

Rear (East) Elevation of cottage at Gallants View (photo taken from Heritage Statement prepared by Forum Heritage Services)

South Elevation of cottage at Gallants View – adjacent to the public footpath, INKP/14/1

(photo taken from Heritage Statement prepared by Forum Heritage Services)

Location of public footpath INKP/14/1 along south boundary of application site

View of North Elevation of cottage at Gallants View from neighbouring property to the north