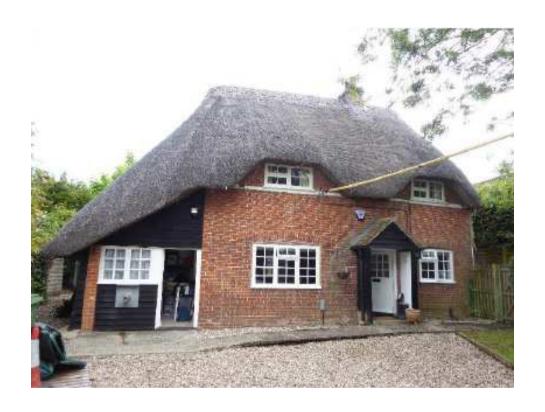

## Gallants View 20/02630/HOUSE

Lower Green, Inkpen
Photographs for Western Area Planning Committee

Front (West) Elevation of cottage at Gallants View (photo taken from Heritage Statement prepared by Forum Heritage Services)