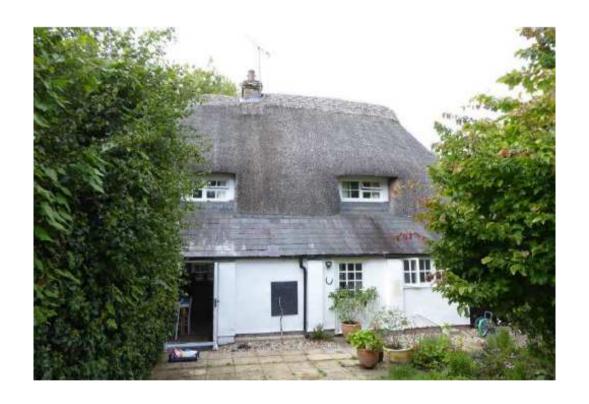

Rear (East) Elevation of cottage at Gallants View (photo taken from Heritage Statement prepared by Forum Heritage Services)

South Elevation of cottage at Gallants View – adjacent to the public footpath, INKP/14/1