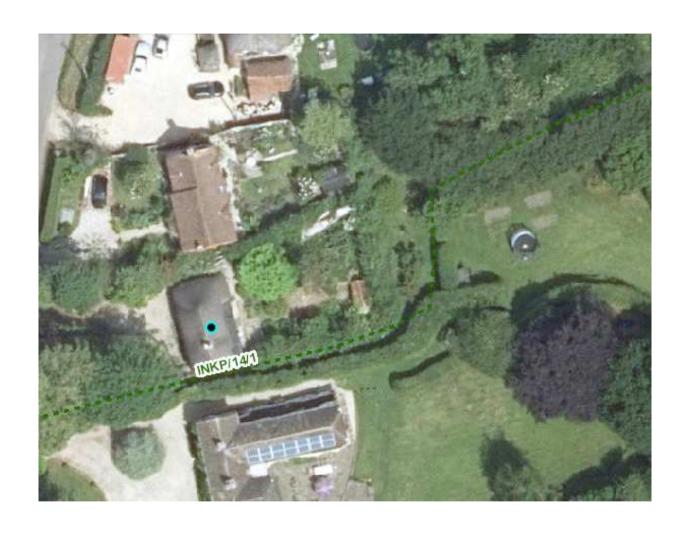

(photo taken from Heritage Statement prepared by Forum Heritage Services)

Location of public footpath INKP/14/1 along south boundary of application site

View of North Elevation of cottage at Gallants View from neighbouring property to the north